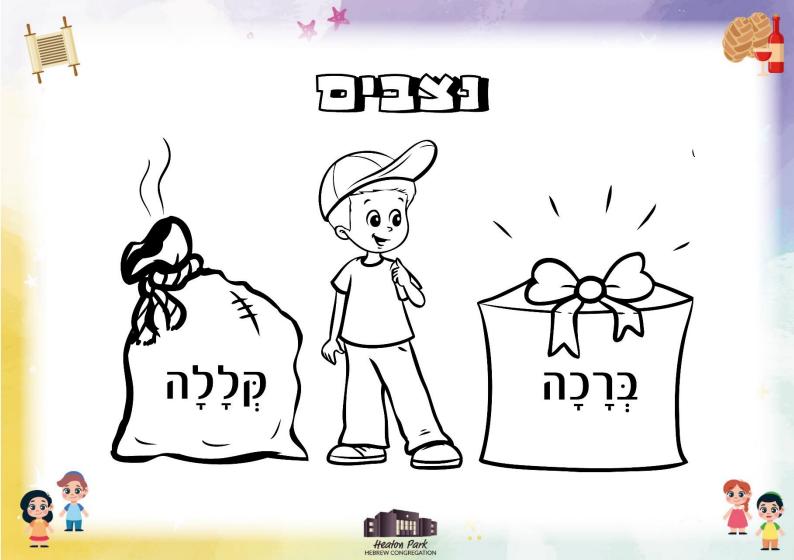

If we do sins, Hashem will not be happy and will do not nice things. If we do Torah and Mitzvas, we will get many gifts and presents instead!!!