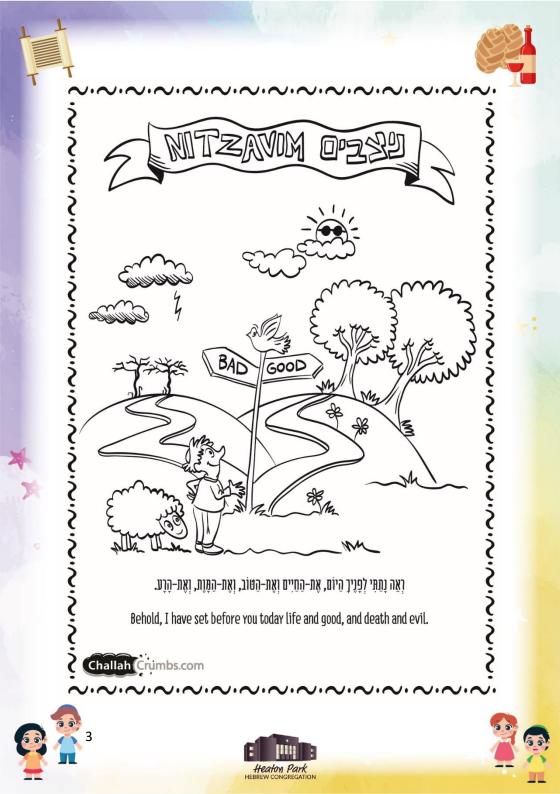

#### Nitzavim-Vayelech

This week's Parshas we learn about the important things for the Jewish people to learn from:

- Jewish Unity all the Jewish people are connected as one.
- The Future Redemption Moshe warns all of the people that they will go into exile for their sins. But he also told them they will be FREEEEEEE!!!
- We Can Do It The Torah has a lot of Mitzvas for us to do. Some are harder than others but we can always do them.

Also, in this week's Parsha we learn that Moshe is going to die and he prepares everything for then.

The Parsha ends with telling us that although there will be times when the Jews will turn away from Hashem, and Hashem will have to hide Himself from them, they or their children will always come back and the Torah will never really be forgotten.